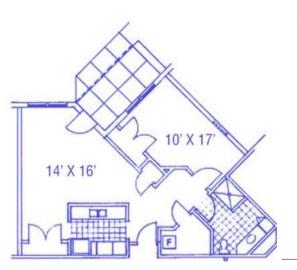

1C Medium One Bedroom 1<sup>st</sup> or 2<sup>nd</sup> Floor \$2150.00 3<sup>rd</sup> Floor \$2099.00

2A Two Bedroom 1<sup>st</sup> or 2<sup>nd</sup> Floor \$2590.00 3<sup>rd</sup> Floor \$2495.00

2B Large Two Bedroom 1<sup>st</sup> or 2<sup>nd</sup> Floor \$3198.00 3<sup>rd</sup> Floor \$2800.00