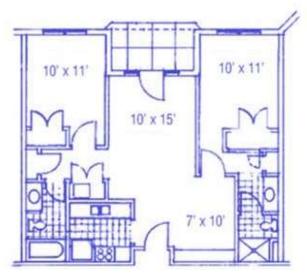

## The Waterford Floor Plans

1A Small One Bedroom 1<sup>st</sup> or 2<sup>nd</sup> Floor \$1850.00 3<sup>rd</sup> Floor \$1825.00

1B Large One Bedroom 1<sup>st</sup> or 2<sup>nd</sup> Floor \$2425.00 3<sup>rd</sup> Floor \$2300.00

1C Medium One Bedroom 1<sup>st</sup> or 2<sup>nd</sup> Floor \$2150.00 3<sup>rd</sup> Floor \$2099.00

2A Two Bedroom 1<sup>st</sup> or 2<sup>nd</sup> Floor \$2590.00 3<sup>rd</sup> Floor \$2495.00

2B Large Two Bedroom 1<sup>st</sup> or 2<sup>nd</sup> Floor \$3198.00 3<sup>rd</sup> Floor \$2800.00