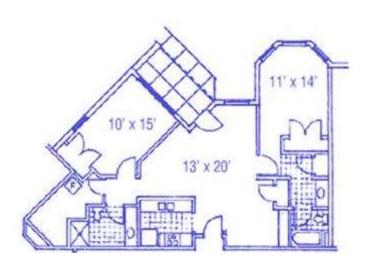

## The Waterford Floor Plans

1A Small One Bedroom 1<sup>st</sup> or 2<sup>nd</sup> Floor \$1850.00 3<sup>rd</sup> Floor \$1825.00

1B Large One Bedroom 1<sup>st</sup> or 2<sup>nd</sup> Floor \$2425.00 3<sup>rd</sup> Floor \$2300.00

1C Medium One Bedroom 1<sup>st</sup> or 2<sup>nd</sup> Floor \$2150.00 3<sup>rd</sup> Floor \$2099.00

2A Two Bedroom 1<sup>st</sup> or 2<sup>nd</sup> Floor \$2590.00 3<sup>rd</sup> Floor \$2495.00

2B Large Two Bedroom 1<sup>st</sup> or 2<sup>nd</sup> Floor \$3198.00 3<sup>rd</sup> Floor \$2800.00