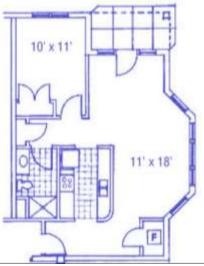

1C Medium One Bedroom 1<sup>st</sup> or 2<sup>nd</sup> Floor \$2150.00 3<sup>rd</sup> Floor \$2099.00

2A Two Bedroom 1<sup>st</sup> or 2<sup>nd</sup> Floor \$2590.00 3<sup>rd</sup> Floor \$2495.00

2B Large Two Bedroom 1<sup>st</sup> or 2<sup>nd</sup> Floor \$3198.00 3<sup>rd</sup> Floor \$2800.00