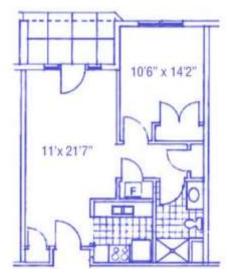

## The Waterford Floor Plans

1A Small One Bedroom 1<sup>st</sup> or 2<sup>nd</sup> Floor \$1850.00 3<sup>rd</sup> Floor \$1825.00

1B Large One Bedroom 1<sup>st</sup> or 2<sup>nd</sup> Floor \$2425.00 3<sup>rd</sup> Floor \$2300.00